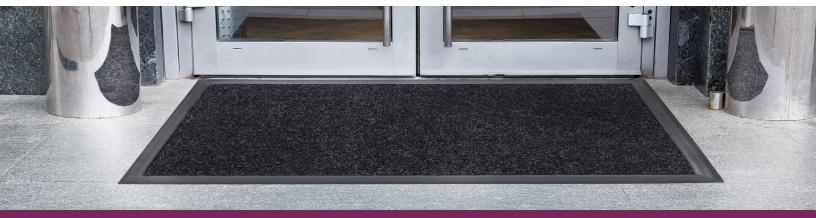

## Zephyr

Indoor/Outdoor Entrance Mat

- Zephyr mats are a plush, slightly ribbed entrance mat.
- The durable, crush-resistant surface makes them ideal for areas exposed to golf spikes, skates, skis, weights, and high heels.
- Placed indoors or outdoors, Zephyr mats help minimize the tracking of dirt and moisture, helping to keep your floors safe and clean and helping to lower cleaning and floor maintenance costs.