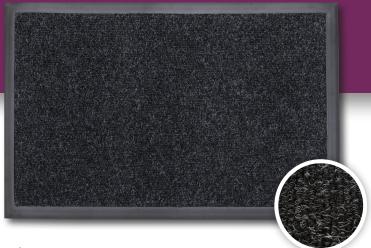

## Zephyr

Indoor/Outdoor Entrance Mat

- Zephyr mats are a plush, slightly ribbed entrance mat.
- The durable, crush-resistant surface makes them ideal for areas exposed to golf spikes, skates, skis, weights, and high heels.
- Placed indoors or outdoors, Zephyr mats help minimize the tracking of dirt and moisture, helping to keep your floors safe and clean and helping to lower cleaning and floor maintenance costs.

Charcoal
Custom colors available with minimum volume requirements.

Vinyl edging